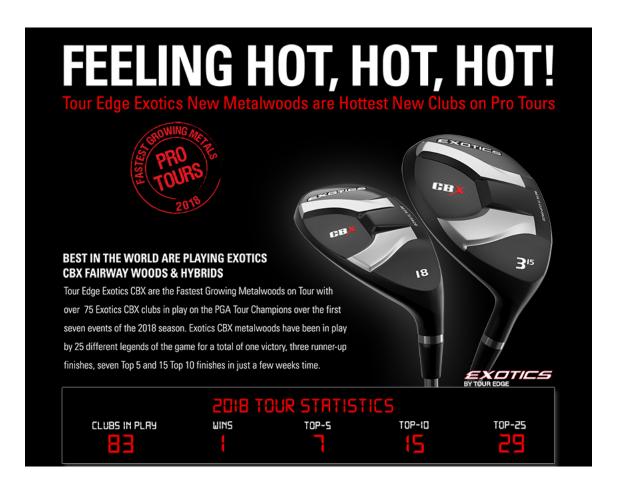

Exotics CBX are now the hottest rising clubs on this tour and any other tour for that matter...the numbers don't lie.

- · 25 different Champions players have put Exotics CBX into play in just a dozen events
- · 75 different Exotics CBX in play over the first seven events of the 2018 season
- $\cdot$  Tour Edge is averaging four Top 25 finishes per event so far this season